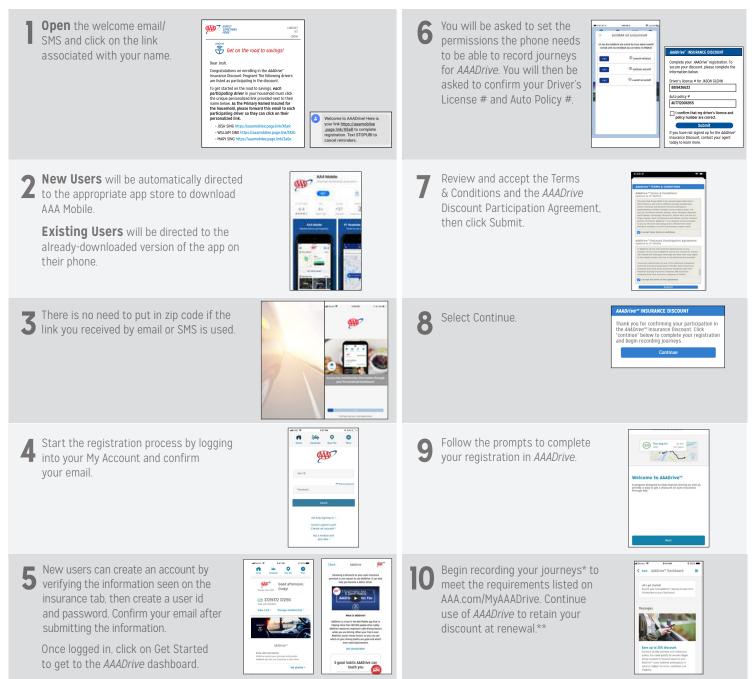

## Get Started with AAADrive

We're glad you've enrolled in the AAADrive<sup>™</sup> Insurance Discount Program! Follow the instructions to download the app and complete your registration in AAADrive.

**That's it!** Now that you're registered, as long as you remember to log your journeys, you'll be on your way to better driving and more savings with *AAADrive*. Have questions or need help? Reach out to your agent.

If you have problems installing and/or registering in the AAA Mobile app or AAADrive, contact our Help Desk, toll free at 866-222-2273. (Option 3)

AAADrive<sup>™</sup> participation is optional. Subject to terms, conditions and availability. AAADrive Auto Insurance Discount is not available in all states. Download of the mobile app, activation of AAADrive and the ability to record journeys are required to receive the discount. Savings may vary and are based on driving behavior. Discounts apply to select coverages only and do not apply to statutory assessment and fixed expense fees. Discounts may vary by state. Please refer to the Terms & Conditions for more information to determine participation eligibility. Check your phone's eligibility at Google Play or the App Store by texting MobileApp to 99513. If your phone does not meet the requirements, you will not be able to download the app. Must meet minimum qualifications to maintain discount at renewal.